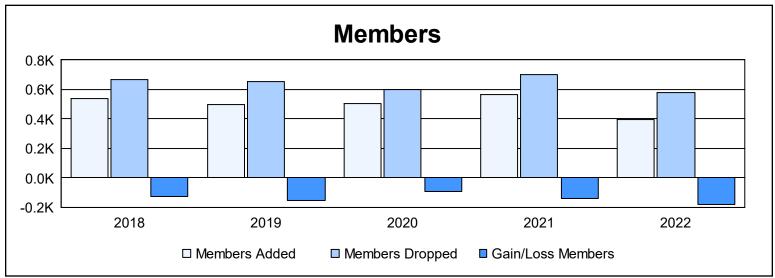

| Year      | New<br>Clubs | Dropped<br>Clubs | Gain/<br>Loss<br>Clubs | New<br>Members | Charter<br>Members | Reinstate<br>Members | Transfer<br>Members | Total<br>Member<br>Added | Total<br>Members<br>Dropped | Gain/<br>Loss<br>Members |
|-----------|--------------|------------------|------------------------|----------------|--------------------|----------------------|---------------------|--------------------------|-----------------------------|--------------------------|
| 2017-2018 | 0            | 7                | -7                     | 417            | 16                 | 46                   | 62                  | 541                      | 669                         | -128                     |
| 2018-2019 | 2            | 4                | -2                     | 356            | 47                 | 52                   | 40                  | 495                      | 652                         | -157                     |
| 2019-2020 | 4            | 11               | -7                     | 273            | 153                | 27                   | 53                  | 506                      | 600                         | -94                      |
| 2020-2021 | 5            | 4                | 1                      | 298            | 180                | 48                   | 40                  | 566                      | 704                         | -138                     |
| 2021-2022 | 1            | 3                | -2                     | 282            | 36                 | 42                   | 38                  | 398                      | 578                         | -180                     |
| Average   | 2            | 6                | -3                     | 325            | 86                 | 43                   | 47                  | 501                      | 641                         | -139                     |